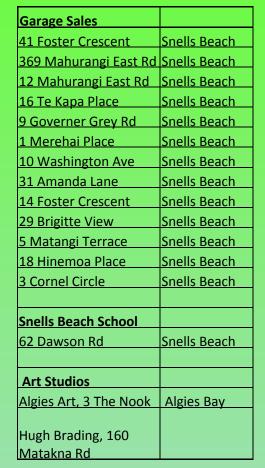

## The Great Snells Trail Map

Events at the School Grounds on Dawson Road start at 10am