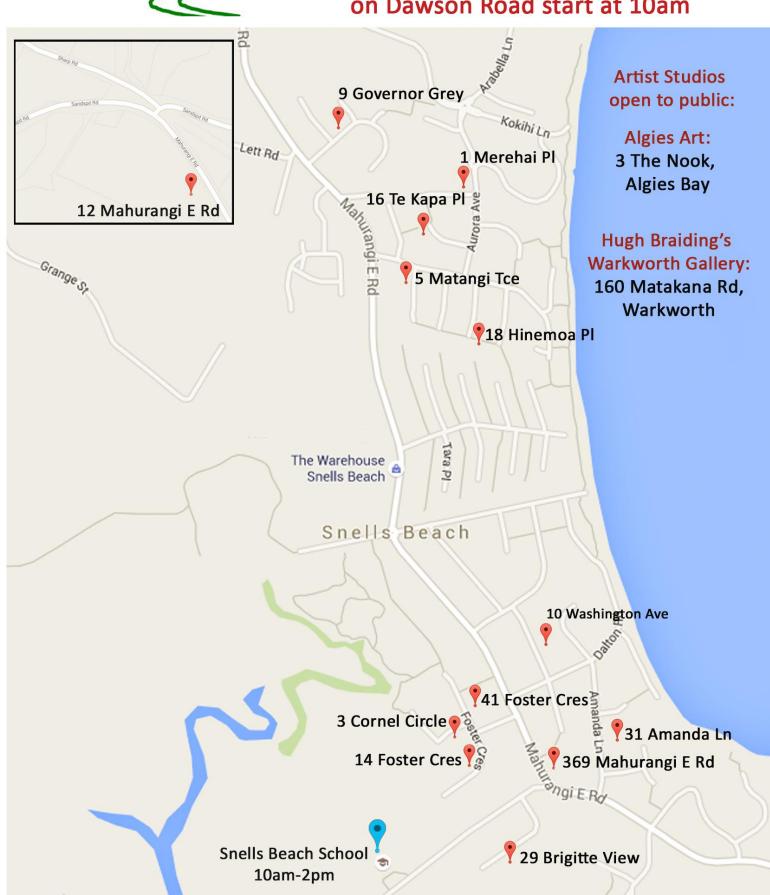

## The Great Snells Trail Map

Events at the School Grounds on Dawson Road start at 10am